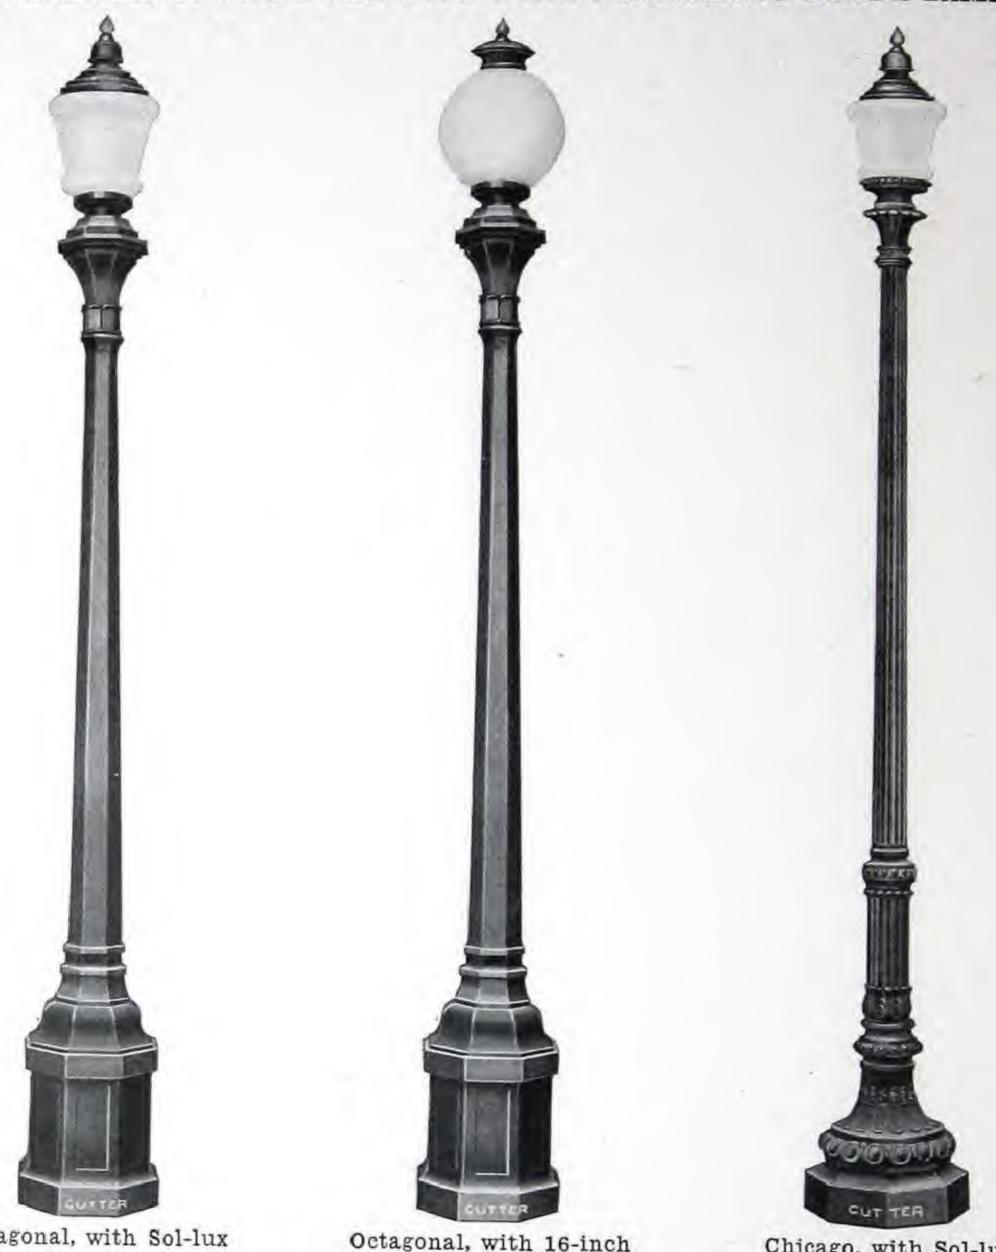

CUTTER BRACKETS Reflectors with suspension parts are listed in this catalogue as streethood bodies. Interchangeable parts make it easy to convert from one style to another. Brackets for supporting the streethood bodies are listed separately. These are made in plain and ornamental types and of such a variety of designs that it is possible to select a complete fixture to meet any requirement for efficient and artistic lighting.